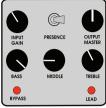

### **CONTROLS**

- INPUT GAIN controls the gain level of the clean/crunch of the Rhythm & Lead channel.
- **PRESENCE** switch adjusts the "brightness" of the pedal in conjunction with Treble control.
- OUTPUT MASTER controls the output of the effect.
- **BASS** adjusts the low frequency content of the sound.
- MIDDLE adjusts mid-range frequencies in the sound.
- TREBLE adjusts the amount of upper frequencies in the sound.
- **BYPASS** footswitch toggles effect on/bypass (red LED indicates on).
- **LEAD** footswitch enables Lead Channel, the amount of gain applied to the Lead Channel