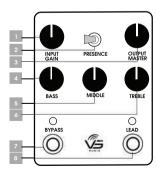

### **CONTROLS**

- INPUT GAIN controls the gain level of the clean/crunch of the Rhythm & Lead channel.
- **PRESENCE** switch adjusts the "brightness" of the pedal in conjunction with Treble control.
- OUTPUT MASTER controls the output of the effect.
- **BASS** adjusts the low frequency content of the sound.
- MIDDLE adjusts mid-range frequencies in the sound.
- TREBLE adjusts the amount of upper frequencies in the sound.
- **BYPASS** footswitch toggles effect on/bypass (red LED indicates on).
- **LEAD** footswitch enables Lead Channel, the amount of gain applied to the Lead Channel