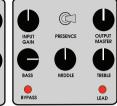

### **CONTROLS**

- INPUT GAIN controls the gain level of the clean/crunch of the Rhythm & Lead channel.
- **PRESENCE** switch adjusts the "brightness" of the pedal in conjunction with Treble control.
- OUTPUT MASTER controls the output of the effect.
- **BASS** adjusts the low frequency content of the sound.
- MIDDLE adjusts mid-range frequencies in the sound.
- TREBLE adjusts the amount of upper frequencies in the sound.
- **BYPASS** footswitch toggles effect on/bypass (red LED indicates on).
- **LEAD** footswitch enables Lead Channel, the amount of gain applied to the Lead Channel